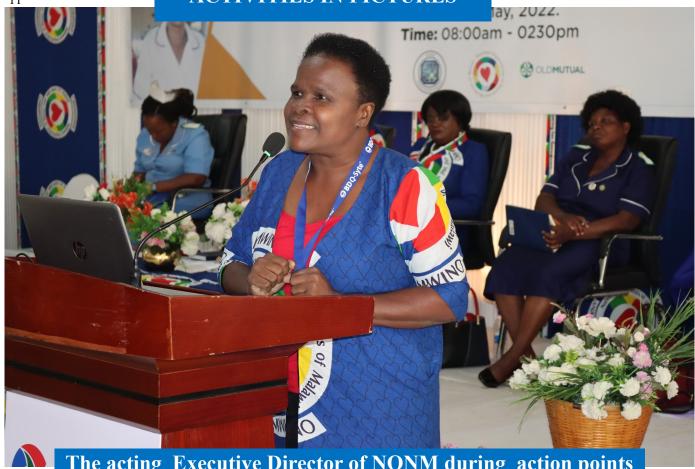

## NONM TALKS REFORMATION

he National Oragnization of Nurs- era." es and Midwives of Malawi (NONM) has expressed desire to turn things around in the nurs- many issues that the ing and midwifery profession to bring back the profession's old glory and reputation. Speaking in an interview in Lilongwe at the International Nurses' Day Commemorations,

NONM president, Shouts Simeza, said NONM is aware of the misconducts that nurses and midwives do at times and they want to make things right.

He said: "In as much as the theme this year is talking about investing in ta who was the guest of nursing and midwifery but we also appreciate that we have these professional and ethical issues that are limiting us to reach out to authori-

According to Simeza the International Nurses' Day Cerebrations were done like a conference this year because they wanted to discuss malpractices done by nurses and midwives themselves that are tainting the profession.