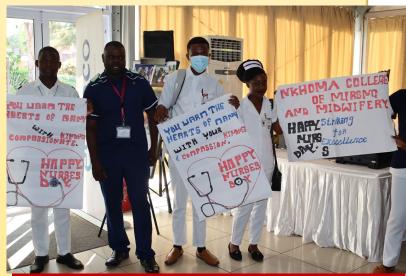

Student Nurses showcasing posters during the 2022 IND event

Vera Kaudzu from Malawi Liverpool welcome trust receiving her best nurse award during the 2022 IND event at capital hotel marquee

Nurses citing the nurses pledge and singing the nurses song during the candle lighting ceremony at capital hotel marquee, 2022 IND