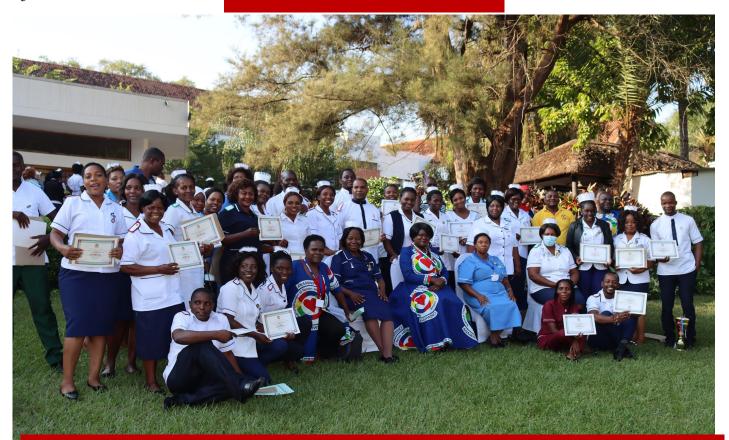

Lt. Vice Branch Chair Mr. B. Malombe receiving the award from Guest of honor on behalf of Thyolo branch

Best nurses pose for a group photo with the guest of honour, Malata at the 2022 IND event

Professor Malata handing over an award for the most innovative branch at the 2022 IND event