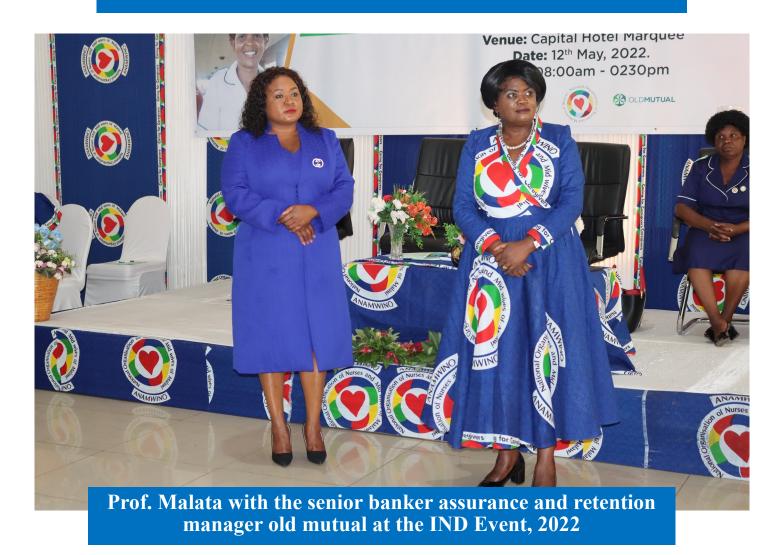

Professor Address Malahonour at the event concurred with Simeza saying nursing and midwifery is not just another job but a calling.

She said: "We also

## PAGE 1<<NONM TALKS REFORMATION

We need to regulate the profession— Malata

these professional and ethical issues are limiting us to reach out to authorities— Simeza

talked about investment into regulation. We need to regulate the profession, what nurses do. The way they look after patients. There are alot of complaints out there and I pleaded with the nurses to know that they are there to look after patients, to look after families and therefore they need to guard their ethics. Professionalism is very important; the way they speak, the way they act. Even just a simple smile is very important."

"So, it means those of us who are in the academia should actually look at issues of ethics and professionalism in a critical way because attitude matters. It's not about the quantity of nurses but quality, more particularly in the way these people look after patients and the nation as a whole. They should be those type of nurses that people should say, I will go to this facility because the nurses and midwives have a caring attitude."