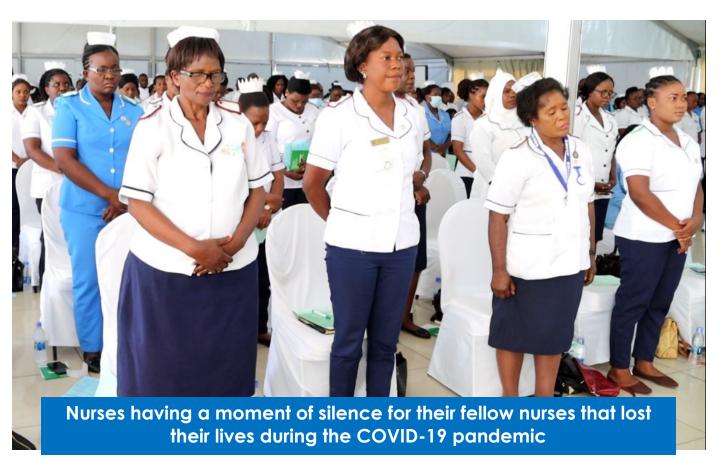

Student Nurses showcasing posters during the 2022 IND event

Vera Kaudzu from Malawi Liverpool welcome trust receiving her best nurse award during the 2022 IND event at capital hotel marquee

Nurses citing the nurses pledge and singing the nurses song during the candle lighting ceremony at capital hotel marquee, 2022 IND