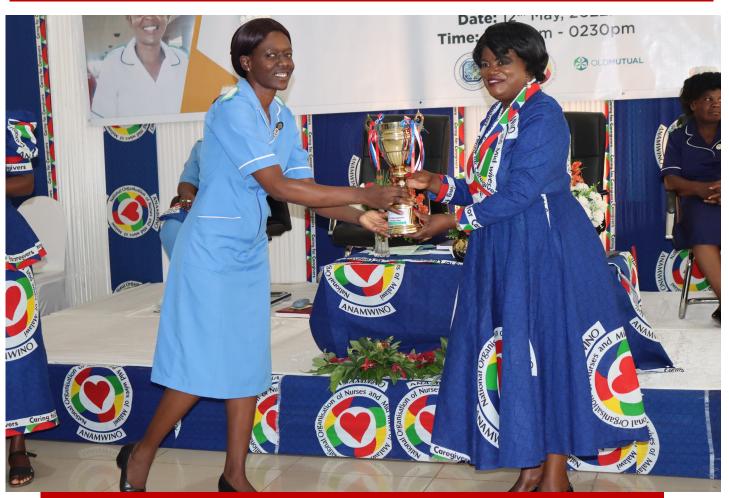

Student Nurses showcasing posters during the 2022 IND event

Vera Kaudzu from Malawi Liverpool welcome trust receiving her best nurse award during the 2022 IND event at capital hotel marquee

Nurses citing the nurses pledge and singing the nurses song during the candle lighting ceremony at capital hotel marquee, 2022 IND

Lt. Vice Branch Chair Mr. B. Malombe receiving the award from Guest of honor on behalf of Thyolo branch

Best nurses pose for a group photo with the guest of honour, Malata at the 2022 IND event

Professor Malata handing over an award for the most innovative branch at the 2022 IND event