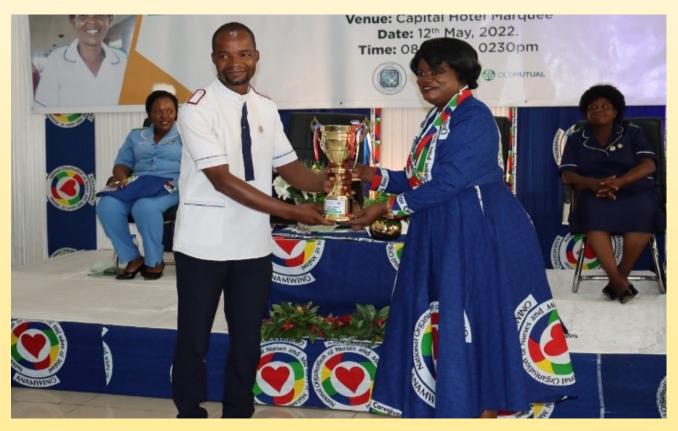

Lt. Vice Branch Chair Mr. B. Malombe receiving the award from Guest of honor on behalf of Thyolo branch

Best nurses pose for a group photo with the guest of honour, Malata at the 2022 IND event

Professor Malata handing over an award for the most innovative branch at the 2022 IND event