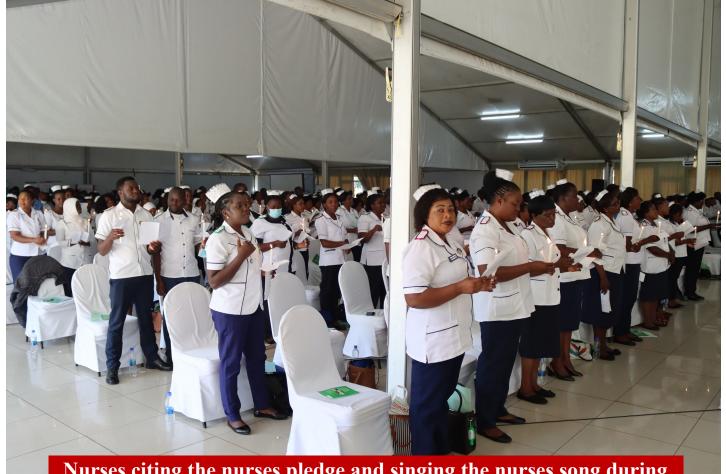

Student Nurses showcasing posters during the 2022 IND event

Vera Kaudzu from Malawi Liverpool welcome trust receiving her best nurse award during the 2022 IND event at capital hotel marquee

Nurses citing the nurses pledge and singing the nurses song during the candle lighting ceremony at capital hotel marquee, 2022 IND