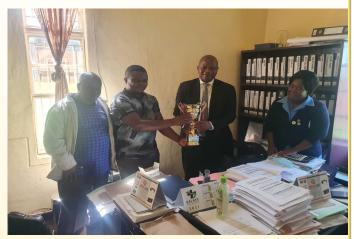

#### Feedback and way forward

We are very excited to have received the most Increased membership from 38-80% within a innovative branch award, all of us as branch year. Thyolo district uses different plat- members and DHMT. Executive resolved to reforms to recruit members; CPD, General spect district policy on how to handle the trophy. By default, all trophies are the property of the office of the DHSS. We therefore had handover ceremony of the trophy to Thyolo DHMT. The trophy is currently being kept by DHSS office but later will be kept in the Matron's office.

Presentation of the trophy to DHMT (Branch Chair - K. Kawonga handing over the trophy to achieving good welfare of all nurses and the DHSS-Dr A. Jumbe, far Lt is PHSA-Mr. Phiri and far RT is DNMO- Mrs Gausi)