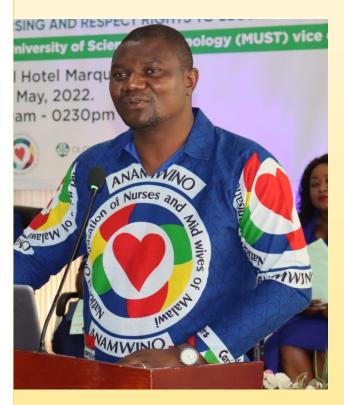

## NONM TALKS REFORMATION

he National Oragnization of Nurs- era." es and Midwives of Malawi (NONM) has expressed desire to turn things around in the nurs- many issues that the ing and midwifery profession to bring back the profession's old glory and reputation. Speaking in an interview in Lilongwe at the International Nurses' Day Commemorations,

NONM president, Shouts Simeza, said NONM is aware of the misconducts that nurses and midwives do at times and they want to make things right.

He said: "In as much as the theme this year is talking about investing in ta who was the guest of nursing and midwifery but we also appreciate that we have these professional and ethical issues that are limiting us to reach out to authori-

ties, the public, etcet-

"Use of phones is just one example of misconducts but we have so public has raised including the way nurses put on uniform, that nurses sleep on duty during night shift, etcetera," he added.

According to Simeza the International Nurses' Day Cerebrations were done like a conference this year because they wanted to discuss malpractices done by nurses and midwives themselves that are tainting the profession.