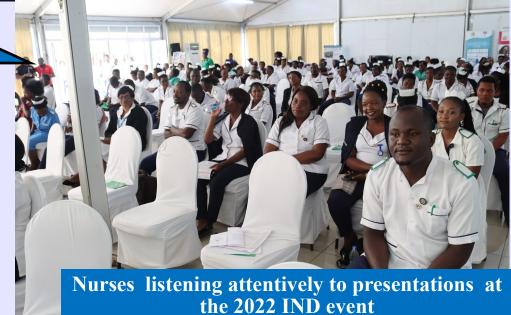

According to a communication which NONM Magazine has seen the International Nurses' Day Taskforce and other stakeholders will continue meetings to work on the action points to achieve the desired end. The International Nurses' Day this year was cerebrated under the theme "Nurses: A Voice to lead – Invest in Nursing and Protect Rights to Secure Global Health."

Student Nurses showcasing posters during the 2022 IND event

Vera Kaudzu from Malawi Liverpool welcome trust receiving her best nurse award during the 2022 IND event at capital hotel marquee

Nurses citing the nurses pledge and singing the nurses song during the candle lighting ceremony at capital hotel marquee, 2022 IND